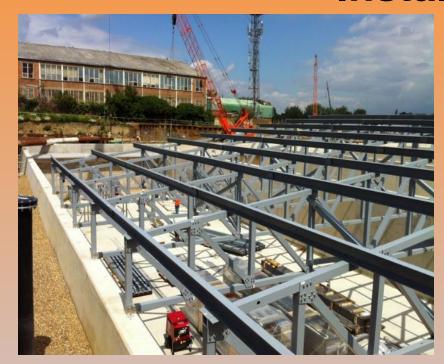

COVERS**











# **ENCLOSURES**











# **Anti Slip Products**



Gritted Sheet Floor Covering

**Ladder Rung Covers** 



**Stair Tread Covers** 









### **Other GRP Products**



**GRP Fencing** 





**GRP Self Closing Gates** 

**GRP Corrugated Sheeting** 









## **SUBSEA COVERS**













## **GRE PIPES**









#### **Example - Typical Project**

- <u>Description</u>: GRP roof Structures for Sewage Treatment Plant – London
- Size of Roof: 52m long x 30m wide
- Number of roofs: 8 off
- GRP Used : All the trusses as well as the roof sheeting







### Phase 1 - Design









## **Manufacturing - Pultrusion**









#### **Manufacturing - Fabrication**









### **Prototype Assembly**









#### **Sub-Assemblies to Site**









#### Installation











### **Installation Complete!**









# REFERENCES







#### **Chinagrate USCG L2 Phenolic Grating Reference List**

| Owner or manager/                  |