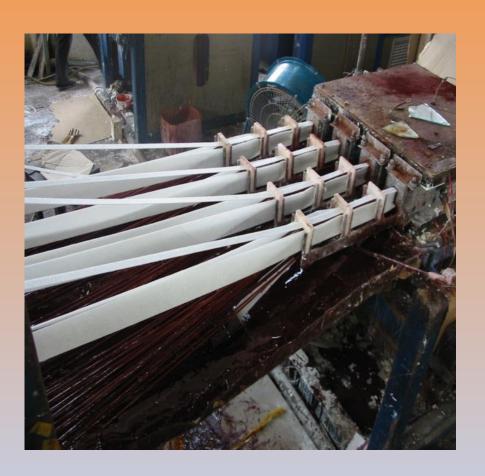

#### PRODUCT DECRIPTION

- Majority of our GRP products are fabricated using Structural GRP Profiles.
- Profiles are produced via Pultrusion Process
- Pultrusion is a ccontinuous manufacturing process to produce glass reinforced polymer products (GRP composites).
- It produces high quality, high fibre content and dimensionally stable structural profiles.

## **PULTRUSION**

## **Manufacturing - Pultrusion**