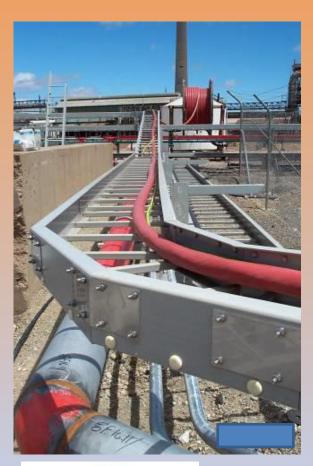

ification via FEM
  - GA drawings for approval
  - Detail Fabrication and Installation Drawings
- Manufacturing
  - Pultrusion in China or Brazil
- Fabrication
  - GRP Fabrication in China or UK
- Installation
  - If required
- Product Support







#### **CERTIFICATIONS**

- ISO 9001:2008
- DNV Approved
- US Coast Guard Certified
- Achilles Certified
- ABS approved







## **APPLICATIONS**







## **MOULDED GRATING**











#### PHENOLIC GRATING



**Conductive Phenolic Grating** 

- Excellent Fire Performance
- Corrosion Resistant
- Weight reduction of platform



#### **Phenolic Grating Offshore Platform**







## PHENOLIC GRATING









## **ACCESS LADDERS**











## **HANDRAIL**









## **PLATFORMS**









## **STAIRCASES**











## **CABLE MANAGEMENT**











## **COVERS**











# **ENCLOSURES**











# **Anti Slip Products**



Gritted Sheet Floor Covering

**Ladder Rung Covers** 



**Stair Tread Covers** 









### **Other GRP Products**



**GRP Fencing** 





**GRP Self Closing Gates** 

**GRP Corrugated Sheeting** 









## **SUBSEA COVERS**













## **GRE PIPES**









#### **Example - Typical Project**

- <u>Description</u>: GRP roof Structures for Sewage Treatment Plant – London
- Size of Roof: 52m long x 30m wide
- Number of roofs: 8 off
- GRP Used : All the trusses as well as the roof sheeting







### Phase 1 - Design









## **Manufacturing - Pultrusion**









#### **Manufacturing - Fabrication**









### **Prototype Assembly**









#### **Sub-Assemblies to Site**









####