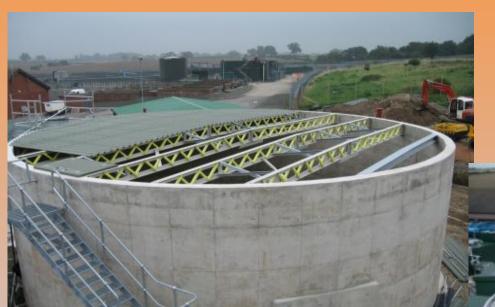

#### **Example - Typical Project**

- <u>Description</u>: GRP roof Structures for Sewage Treatment Plant – London
- Size of Roof: 52m long x 30m wide
- Number of roofs: 8 off
- GRP Used : All the trusses as well as the roof sheeting

### Phase 1 - Design