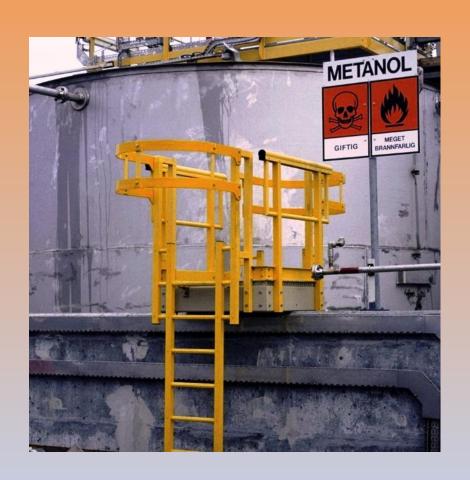

E Pipes







#### PRODUCT OFFERING

- Engineering
  - Concept design via AutoCAD or SolidWorks
  - Structural Verification via FEM
  - GA drawings for approval
  - Detail Fabrication and Installation Drawings
- Manufacturing
  - Pultrusion in China or Brazil
- Fabrication
  - GRP Fabrication in China or UK
- Installation
  - If required
- Product Support







#### **CERTIFICATIONS**

- ISO 9001:2008
- DNV Approved
- US Coast Guard Certified
- Achilles Certified
- ABS approved







## **APPLICATIONS**







## **MOULDED GRATING**











#### PHENOLIC GRATING



**Conductive Phenolic Grating** 

- Excellent Fire Performance
- Corrosion Resistant
- Weight reduction of platform



#### **Phenolic Grating Offshore Platform**







## PHENOLIC GRATING









## **ACCESS LADDERS**











## **HANDRAIL**









## **PLATFORMS**









## **STAIRCASES**











## **CABLE MANAGEMENT**











## **COVERS**











# **ENCLOSURES**











# **Anti Slip Products**



Gritted Sheet Floor Covering

**Ladder Rung Covers** 



**Stair Tread Covers** 









### **Other GRP Products**



**GRP Fencing** 





**GRP Self Closing Gates** 

**GRP Corrugated Sheeting** 









## **SUBSEA COVERS**













## **GRE PIPES**









#### **Example - Typical Project**

- <u>Description</u>: GRP roof Structures for Sewage Treatment Plant – London
- Size of Roof: 52m long x 30m wide
- Number of roofs: 8 off
- GRP Used : All the trusses as well as the roof sheeting







### Phase 1 - Design









## **Manufacturing - Pultrusion**









#### **Manuf