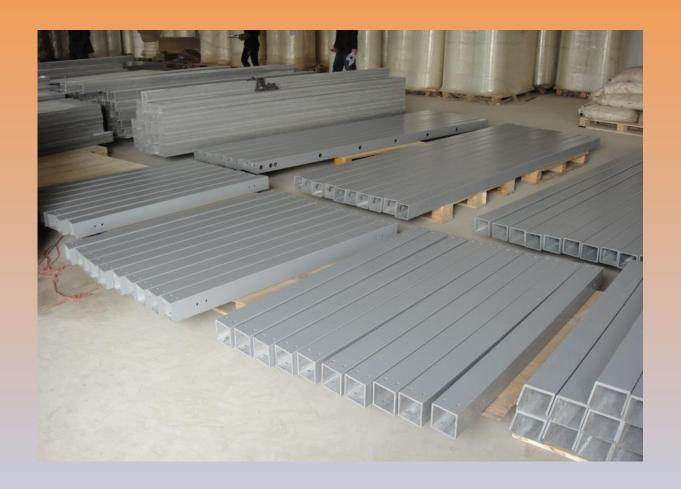

## **PLATFORMS**









## **STAIRCASES**











## **CABLE MANAGEMENT**











## **COVERS**











# **ENCLOSURES**











# **Anti Slip Products**



Gritted Sheet Floor Covering

**Ladder Rung Covers** 



**Stair Tread Covers** 









### **Other GRP Products**



**GRP Fencing** 





**GRP Self Closing Gates** 

**GRP Corrugated Sheeting** 









## **SUBSEA COVERS**













## **GRE PIPES**









#### **Example - Typical Project**

- <u>Description</u>: GRP roof Structures for Sewage Treatment Plant – London
- Size of Roof: 52m long x 30m wide
- Number of roofs: 8 off
- GRP Used : All the trusses as well as the roof sheeting







### Phase 1 - Design









## **Manufacturing - Pultrusion**









#### **Manufacturing - Fabrication**









### **Prototype Assembly**









#### **Sub-Assemblies to Site**









#### Installation











### **Installation Complete!**









# REFERENCES







#### **Chinagrate USCG L2 Phenolic Grating Reference List**

| Owner or manager/                  |