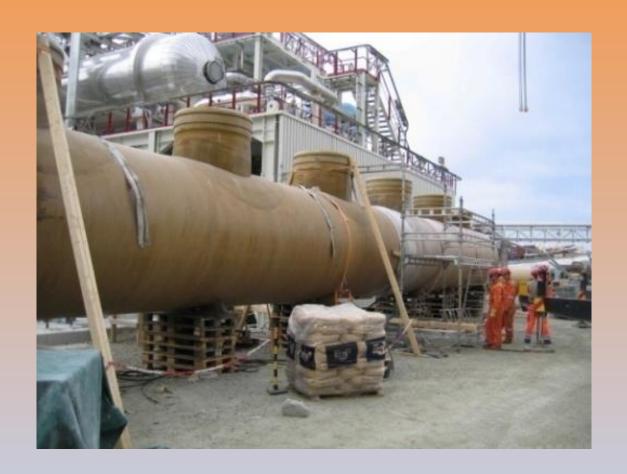

ed
- ABS approved







## **APPLICATIONS**







## **MOULDED GRATING**











#### PHENOLIC GRATING



**Conductive Phenolic Grating** 

- Excellent Fire Performance
- Corrosion Resistant
- Weight reduction of platform



#### **Phenolic Grating Offshore Platform**







## PHENOLIC GRATING









## **ACCESS LADDERS**











## **HANDRAIL**









## **PLATFORMS**









## **STAIRCASES**











## **CABLE MANAGEMENT**











## **COVERS**











# **ENCLOSURES**











# **Anti Slip Products**



Gritted Sheet Floor Covering

**Ladder Rung Covers** 



**Stair Tread Covers** 









### **Other GRP Products**



**GRP Fencing** 





**GRP Self Closing Gates** 

**GRP Corrugated Sheeting** 









## **SUBSEA COVERS**













## **GRE PIPES**









#### **Example - Typical Project**

- <u>Description</u>: GRP roof Structures for Sewage Treatment Plant – London
- Size of Roof: 52m long x 30m wide
- Number of roofs: 8 off
- GRP Used : All the trusses as well as the roof sheeting







### Phase 1 - Design









## **Manufacturing - Pultrusion**









#### **Manufacturing - Fabrication**









### **Prototype Assembly**









#### **Sub-Assemblies to Site**









#### Installation











### **Installation Complete!**









# REFERENCES







#### **Chinagrate USCG L2 Phenolic Grating Reference List**

| Owner or manager/                  |