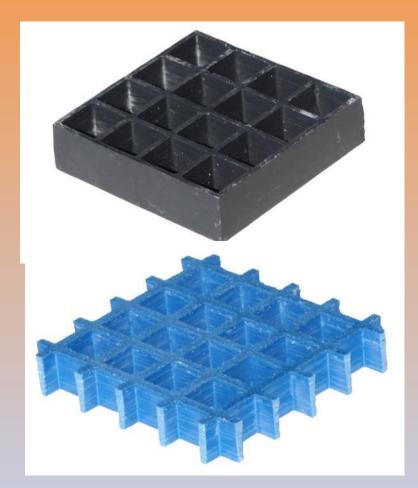

## **MOULDED GRATING**

#### PHENOLIC GRATING

**Conductive Phenolic Grating** 

- Excellent Fire Performance
- Corrosion Resistant
- Weight reduction of platform

#### **Phenolic Grating Offshore Platform**

## PHENOLIC GRATING