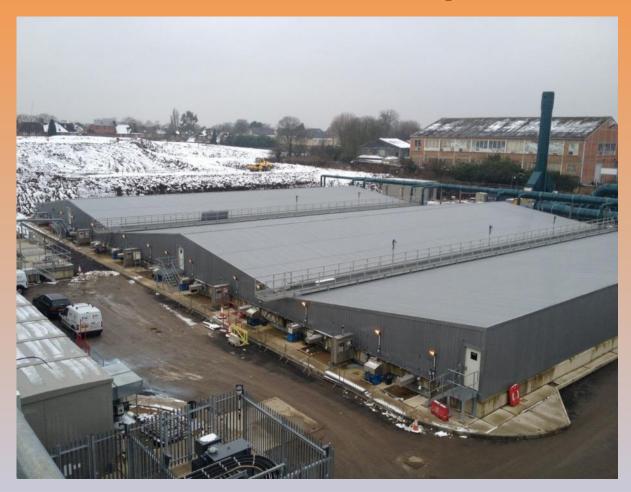

#### **Example - Typical Project**

- <u>Description</u>: GRP roof Structures for Sewage Treatment Plant – London
- Size of Roof: 52m long x 30m wide
- Number of roofs: 8 off
- GRP Used : All the trusses as well as the roof sheeting

### **Installation Complete!**