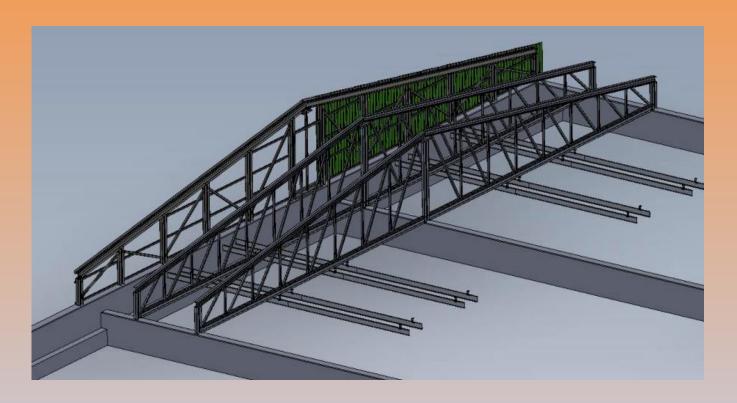

### Phase 1 - Design

#### **Example - Typical Project**

- <u>Description</u>: GRP roof Structures for Sewage Treatment Plant – London
- Size of Roof: 52m long x 30m wide
- Number of roofs: 8 off
- GRP Used : All the trusses as well as the roof sheeting