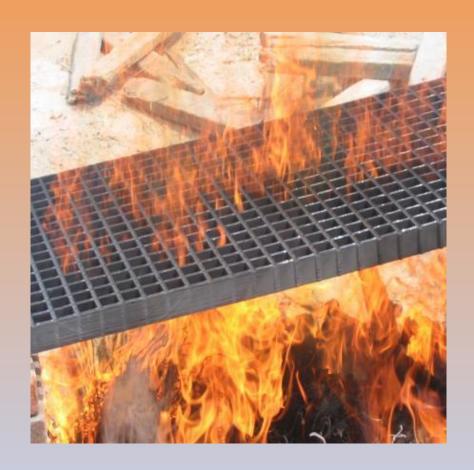

#### PHENOLIC GRATING

**Conductive Phenolic Grating** 

- Excellent Fire Performance
- Corrosion Resistant
- Weight reduction of platform

## PHENOLIC GRATING