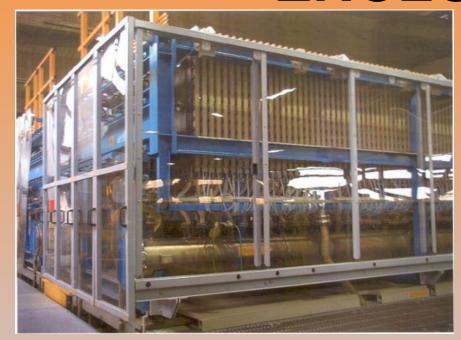

tail Fabrication and Installation Drawings
- Manufacturing
  - Pultrusion in China or Brazil
- Fabrication
  - GRP Fabrication in China or UK
- Installation
  - If required
- Product Support







#### **CERTIFICATIONS**

- ISO 9001:2008
- DNV Approved
- US Coast Guard Certified
- Achilles Certified
- ABS approved







## **APPLICATIONS**







## **MOULDED GRATING**











#### PHENOLIC GRATING



**Conductive Phenolic Grating** 

- Excellent Fire Performance
- Corrosion Resistant
- Weight reduction of platform



#### **Phenolic Grating Offshore Platform**







## PHENOLIC GRATING









## **ACCESS LADDERS**











## **HANDRAIL**









## **PLATFORMS**









## **STAIRCASES**











## **CABLE MANAGEMENT**











## **COVERS**











# **ENCLOSURES**











# **Anti Slip Products**



Gritted Sheet Floor Covering

**Ladder Rung Covers** 



**Stair Tread Covers** 









### **Other GRP Products**



**GRP Fencing** 





**GRP Self Closing Gates** 

**GRP Corrugated Sheeting** 









## **SUBSEA COVERS**













## **GRE PIPES**









#### **Example - Typical Project**

- <u>Description</u>: GRP roof Structures for Sewage Treatment Plant – London
- Size of Roof: 52m long x 30m wide
- Number of roofs: 8 off
- GRP Used : All the trusses as well as the roof sheeting







### Phase 1 - Design









## **Manufacturing - Pultrusion**









#### **Manufacturing - Fabrication**









### **Prototype Assembly**









#### **Sub-Assemblies to Site**









#### Installation











### **Installation Complete!