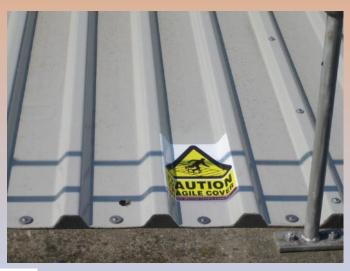

- DNV Approved
- US Coast Guard Certified
- Achilles Certified
- ABS approved







## **APPLICATIONS**







## **MOULDED GRATING**











#### PHENOLIC GRATING



**Conductive Phenolic Grating** 

- Excellent Fire Performance
- Corrosion Resistant
- Weight reduction of platform



#### **Phenolic Grating Offshore Platform**







## PHENOLIC GRATING









## **ACCESS LADDERS**











## **HANDRAIL**









## **PLATFORMS**









## **STAIRCASES**











## **CABLE MANAGEMENT**











## **COVERS**











# **ENCLOSURES**











# **Anti Slip Products**



Gritted Sheet Floor Covering

**Ladder Rung Covers** 



**Stair Tread Covers** 









### **Other GRP Products**



**GRP Fencing** 





**GRP Self Closing Gates** 

**GRP Corrugated Sheeting** 









## **SUBSEA COVERS**













## **GRE PIPES**









#### **Example - Typical Project**

- <u>Description</u>: GRP roof Structures for Sewage Treatment Plant – London
- Size of Roof: 52m long x 30m wide
- Number of roofs: 8 off
- GRP Used : All the trusses as well as the roof sheeting







### Phase 1 - Design









## **Manufacturing - Pultrusion**









#### **Manufacturing - Fabrication**









### **Prototype Assembly**









#### **Sub-Assemblies to Site**









#### Installation











### **Installation Complete!**









# REFERENCES







#### **Chinagrate USCG L2 Phenolic Grating Reference List**

| Owner or manager/                  |