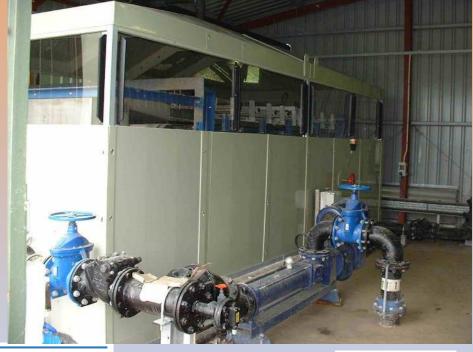

il Fabrication and Installation Drawings
- Manufacturing
  - Pultrusion in China or Brazil
- Fabrication
  - GRP Fabrication in China or UK
- Installation
  - If required
- Product Support







#### **CERTIFICATIONS**

- ISO 9001:2008
- DNV Approved
- US Coast Guard Certified
- Achilles Certified
- ABS approved







## **APPLICATIONS**







## **MOULDED GRATING**











#### PHENOLIC GRATING



**Conductive Phenolic Grating** 

- Excellent Fire Performance
- Corrosion Resistant
- Weight reduction of platform



#### **Phenolic Grating Offshore Platform**







## PHENOLIC GRATING









## **ACCESS LADDERS**











## **HANDRAIL**









## **PLATFORMS**









## **STAIRCASES**











## **CABLE MANAGEMENT**











## **COVERS**











# **ENCLOSURES**











# **Anti Slip Products**



Gritted Sheet Floor Covering

**Ladder Rung Covers** 



**Stair Tread Covers** 









### **Other GRP Products**



**GRP Fencing** 





**GRP Self Closing Gates** 

**GRP Corrugated Sheeting** 









## **SUBSEA COVERS**













## **GRE PIPES**









#### **Example - Typical Project**

- <u>Description</u>: GRP roof Structures for Sewage Treatment Plant – London
- Size of Roof: 52m long x 30m wide
- Number of roofs: 8 off
- GRP Used : All the trusses as well as the roof sheeting







### Phase 1 - Design









## **Manufacturing - Pultrusion**









#### **Manufacturing - Fabrication**









### **Prototype Assembly**









#### **Sub-Assemblies to Site**









#### Installation











### **Installation Complete!**