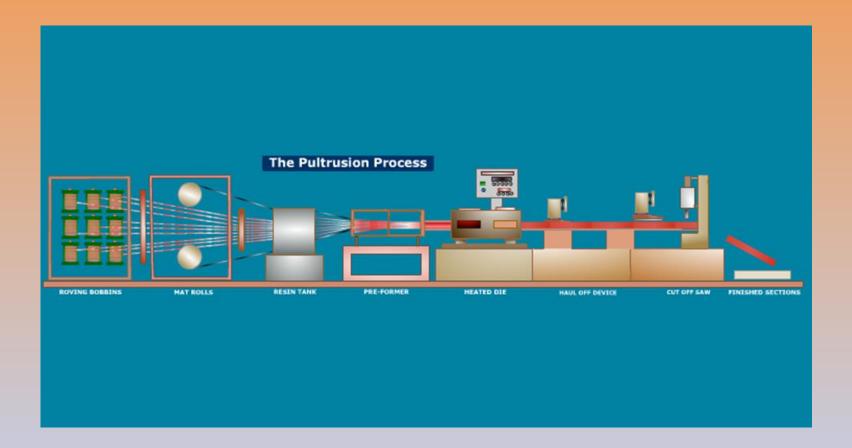

#### PRODUCT DECRIPTION

- Majority of our GRP products are fabricated using Structural GRP Profiles.
- Profiles are produced via Pultrusion Process
- Pultrusion is a ccontinuous manufacturing process to produce glass reinforced polymer products (GRP composites).
- It produces high quality, high fibre content and dimensionally stable structural profiles.

## **PULTRUSION**