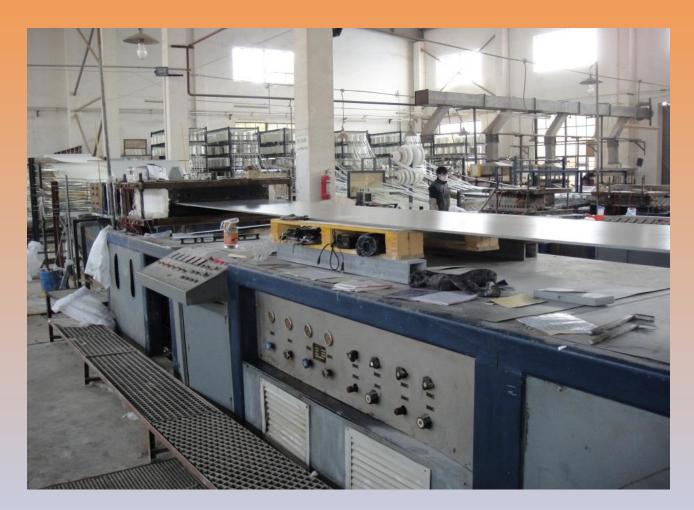

## **Manufacturing - Pultrusion**

#### PRODUCT DECRIPTION

- Majority of our GRP products are fabricated using Structural GRP Profiles.
- Profiles are produced via Pultrusion Process
- Pultrusion is a ccontinuous manufacturing process to produce glass reinforced polymer products (GRP composites).
- It produces high quality, high fibre content and dimensionally stable structural profiles.