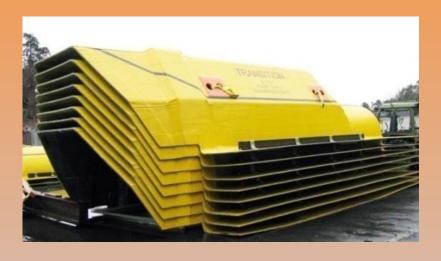

Certified
- Achilles Certified
- ABS approved







## **APPLICATIONS**







## **MOULDED GRATING**











#### PHENOLIC GRATING



**Conductive Phenolic Grating** 

- Excellent Fire Performance
- Corrosion Resistant
- Weight reduction of platform



#### **Phenolic Grating Offshore Platform**







## PHENOLIC GRATING









## **ACCESS LADDERS**











## **HANDRAIL**









## **PLATFORMS**









## **STAIRCASES**











## **CABLE MANAGEMENT**











## **COVERS**











# **ENCLOSURES**











# **Anti Slip Products**



Gritted Sheet Floor Covering

**Ladder Rung Covers** 



**Stair Tread Covers** 









### **Other GRP Products**



**GRP Fencing** 





**GRP Self Closing Gates** 

**GRP Corrugated Sheeting** 









## **SUBSEA COVERS**













## **GRE PIPES**









#### **Example - Typical Project**

- <u>Description</u>: GRP roof Structures for Sewage Treatment Plant – London
- Size of Roof: 52m long x 30m wide
- Number of roofs: 8 off
- GRP Used : All the trusses as well as the roof sheeting







### Phase 1 - Design









## **Manufacturing - Pultrusion**









#### **Manufacturing - Fabrication**









### **Prototype Assembly**









#### **Sub-Assemblies to Site**









#### Installation











### **Installation Complete!**









# REFERENCES







#### **Chinagrate USCG L2 Phenolic Grating Reference List**

| Owner or manager/                  |