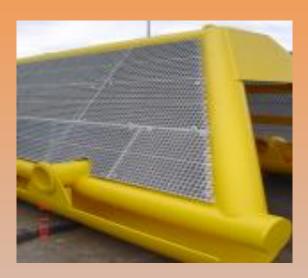

d Certified
- Achilles Certified
- ABS approved







## **APPLICATIONS**







## **MOULDED GRATING**











#### PHENOLIC GRATING



**Conductive Phenolic Grating** 

- Excellent Fire Performance
- Corrosion Resistant
- Weight reduction of platform



#### **Phenolic Grating Offshore Platform**







## PHENOLIC GRATING









## **ACCESS LADDERS**











## **HANDRAIL**









## **PLATFORMS**









## **STAIRCASES**











## **CABLE MANAGEMENT**











## **COVERS**











# **ENCLOSURES**











# **Anti Slip Products**



Gritted Sheet Floor Covering

**Ladder Rung Covers** 



**Stair Tread Covers** 









### **Other GRP Products**



**GRP Fencing** 





**GRP Self Closing Gates** 

**GRP Corrugated Sheeting** 









## **SUBSEA COVERS**













## **GRE PIPES**









#### **Example - Typical Project**

- <u>Description</u>: GRP roof Structures for Sewage Treatment Plant – London
- Size of Roof: 52m long x 30m wide
- Number of roofs: 8 off
- GRP Used : All the trusses as well as the roof sheeting







### Phase 1 - Design









## **Manufacturing - Pultrusion**









#### **Manufacturing - Fabrication**









### **Prototype Assembly**









#### **Sub-Assemblies to Site**









#### Installation











### **Installation Complete!**









# REFERENCES







#### **Chinagrate USCG L2 Phenolic Grating Reference List**

| Owner or manager/                  |