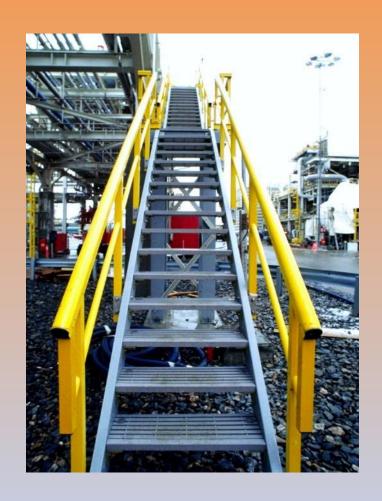

AD or SolidWorks
  - Structural Verification via FEM
  - GA drawings for approval
  - Detail Fabrication and Installation Drawings
- Manufacturing
  - Pultrusion in China or Brazil
- Fabrication
  - GRP Fabrication in China or UK
- Installation
  - If required
- Product Support







#### **CERTIFICATIONS**

- ISO 9001:2008
- DNV Approved
- US Coast Guard Certified
- Achilles Certified
- ABS approved







## **APPLICATIONS**







## **MOULDED GRATING**











#### PHENOLIC GRATING



**Conductive Phenolic Grating** 

- Excellent Fire Performance
- Corrosion Resistant
- Weight reduction of platform



#### **Phenolic Grating Offshore Platform**







## PHENOLIC GRATING









## **ACCESS LADDERS**











## **HANDRAIL**









## **PLATFORMS**









## **STAIRCASES**











## **CABLE MANAGEMENT**











## **COVERS**











# **ENCLOSURES**











# **Anti Slip Products**



Gritted Sheet Floor Covering

**Ladder Rung Covers** 



**Stair Tread Covers** 









### **Other GRP Products**



**GRP Fencing** 





**GRP Self Closing Gates** 

**GRP Corrugated Sheeting** 









## **SUBSEA COVERS**













## **GRE PIPES**









#### **Example - Typical Project**

- <u>Description</u>: GRP roof Structures for Sewage Treatment Plant – London
- Size of Roof: 52m long x 30m wide
- Number of roofs: 8 off
- GRP Used : All the trusses as well as the roof sheeting







### Phase 1 - Design









## **Manufacturing - Pultrusion**









#### **Manufacturing - Fabrication**









### **Prototype Assembly**









#### **Sub