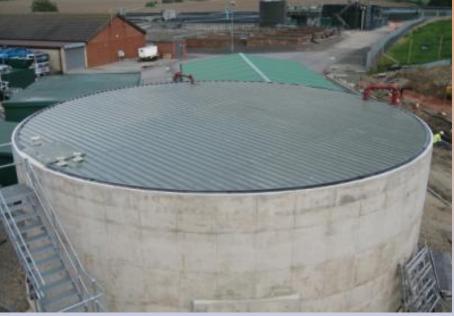

#### **Example - Typical Project**

- <u>Description</u>: GRP roof Structures for Sewage Treatment Plant – London
- Size of Roof: 52m long x 30m wide
- Number of roofs: 8 off
- GRP Used : All the trusses as well as the roof sheeting

### **Installation Complete!**