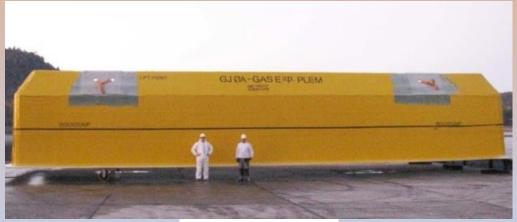

rtified
- Achilles Certified
- ABS approved







## **APPLICATIONS**







## **MOULDED GRATING**











#### PHENOLIC GRATING



**Conductive Phenolic Grating** 

- Excellent Fire Performance
- Corrosion Resistant
- Weight reduction of platform



#### **Phenolic Grating Offshore Platform**







## PHENOLIC GRATING









## **ACCESS LADDERS**











## **HANDRAIL**









## **PLATFORMS**









## **STAIRCASES**











## **CABLE MANAGEMENT**











## **COVERS**











# **ENCLOSURES**











# **Anti Slip Products**



Gritted Sheet Floor Covering

**Ladder Rung Covers** 



**Stair Tread Covers** 









### **Other GRP Products**



**GRP Fencing** 





**GRP Self Closing Gates** 

**GRP Corrugated Sheeting** 









## **SUBSEA COVERS**













## **GRE PIPES**









#### **Example - Typical Project**

- <u>Description</u>: GRP roof Structures for Sewage Treatment Plant – London
- Size of Roof: 52m long x 30m wide
- Number of roofs: 8 off
- GRP Used : All the trusses as well as the roof sheeting







### Phase 1 - Design









## **Manufacturing - Pultrusion**









#### **Manufacturing - Fabrication**









### **Prototype Assembly**









#### **Sub-Assemblies to Site**









#### Installation











### **Installation Complete!**









# REFERENCES







#### **Chinagrate USCG L2 Phenolic Grating Reference List**

| Owner or manager/                  |