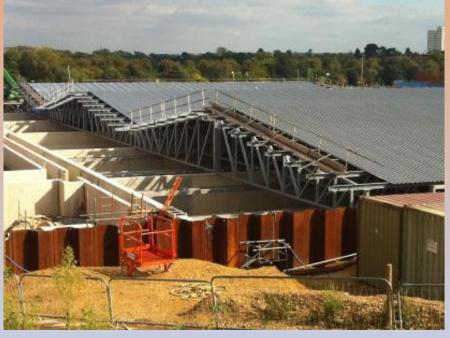

VERS**











# **ENCLOSURES**











# **Anti Slip Products**



Gritted Sheet Floor Covering

**Ladder Rung Covers** 



**Stair Tread Covers** 









### **Other GRP Products**



**GRP Fencing** 





**GRP Self Closing Gates** 

**GRP Corrugated Sheeting** 









## **SUBSEA COVERS**













## **GRE PIPES**









#### **Example - Typical Project**

- <u>Description</u>: GRP roof Structures for Sewage Treatment Plant – London
- Size of Roof: 52m long x 30m wide
- Number of roofs: 8 off
- GRP Used : All the trusses as well as the roof sheeting







### Phase 1 - Design









## **Manufacturing - Pultrusion**









#### **Manufacturing - Fabrication**









### **Prototype Assembly**









#### **Sub-Assemblies to Site**









#### Installation











### **Installation Complete!**









# REFERENCES







#### **Chinagrate USCG L2 Phenolic Grating Reference List**

| Owner or manager/                  |