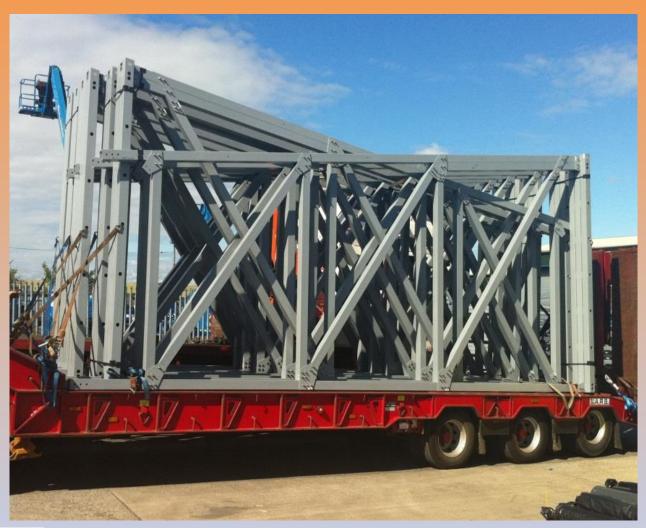

NAGEMENT**











## **COVERS**











# **ENCLOSURES**











# **Anti Slip Products**



Gritted Sheet Floor Covering

**Ladder Rung Covers** 



**Stair Tread Covers** 









### **Other GRP Products**



**GRP Fencing** 





**GRP Self Closing Gates** 

**GRP Corrugated Sheeting** 









## **SUBSEA COVERS**













## **GRE PIPES**









#### **Example - Typical Project**

- <u>Description</u>: GRP roof Structures for Sewage Treatment Plant – London
- Size of Roof: 52m long x 30m wide
- Number of roofs: 8 off
- GRP Used : All the trusses as well as the roof sheeting







### Phase 1 - Design









## **Manufacturing - Pultrusion**









#### **Manufacturing - Fabrication**









### **Prototype Assembly**









#### **Sub-Assemblies to Site**









#### Installation











### **Installation Complete!**









# REFERENCES







#### **Chinagrate USCG L2 Phenolic Grating Reference List**

| Owner or manager/                  |