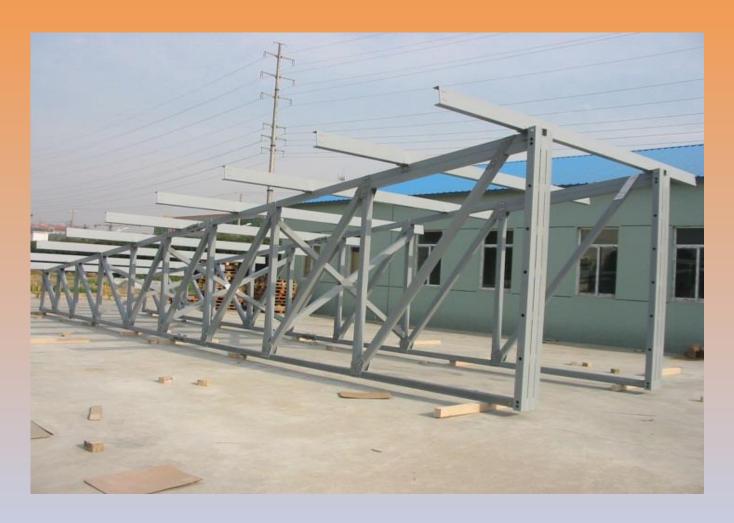

# **STAIRCASES**











## **CABLE MANAGEMENT**











## **COVERS**











# **ENCLOSURES**











# **Anti Slip Products**



Gritted Sheet Floor Covering

**Ladder Rung Covers** 



**Stair Tread Covers** 









### **Other GRP Products**



**GRP Fencing** 





**GRP Self Closing Gates** 

**GRP Corrugated Sheeting** 









## **SUBSEA COVERS**













## **GRE PIPES**









#### **Example - Typical Project**

- <u>Description</u>: GRP roof Structures for Sewage Treatment Plant – London
- Size of Roof: 52m long x 30m wide
- Number of roofs: 8 off
- GRP Used : All the trusses as well as the roof sheeting







### Phase 1 - Design









## **Manufacturing - Pultrusion**









#### **Manufacturing - Fabrication**









### **Prototype Assembly**









#### **Sub-Assemblies to Site**









#### Installation











### **Installation Complete!**









# REFERENCES







#### **Chinagrate USCG L2 Phenolic Grating Reference List**

| Owner or manager/                  |