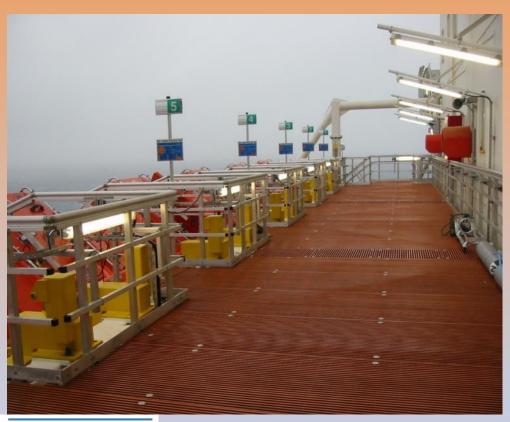

#### **Phenolic Grating Offshore Platform**

#### PHENOLIC GRATING

**Conductive Phenolic Grating** 

- Excellent Fire Performance
- Corrosion Resistant
- Weight reduction of platform